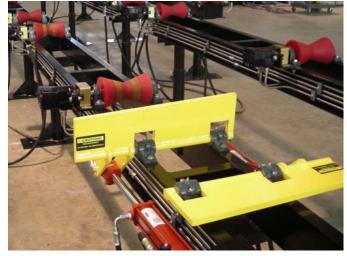

- 6) Hydraulic power unit
- 6) Inspection heads (sizes optional)

**Optional Loader and Unloader Arms** 

VEDAQ-P<sup>TM</sup> with Conveyors

VEDAQ-P<sup>™</sup> Mounted in Portable Shipping Container.

VISIT OUR WEBSITE: www.newtechsystems.com