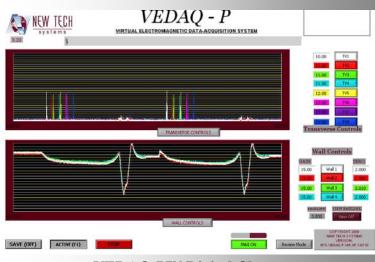

# VEDAQ-P<sup>™</sup> Digital Chart

The Industry's Leading Manufacturer of Quality Pipe Inspection Equipment & Related Products with Systems in Over 50 Countries.

Mansfield, TX Office: (817) 779-6262 - Louisiana Office: (337) 839-2674 Midland, TX Office: (432) 561-5393 Email: contact@newtechsystems.com

## PERFORMANCE DATA

| Capacity:           | 2 3/8" to 6 5/8" O.D. drill pipe                                                                                                                                               |
|---------------------|--------------------------------------------------------------------------------------------------------------------------------------------------------------------------------|
| Functions:          | <ol> <li>Transverse (TV) flaw detection (cracks and pits)</li> <li>TRUEWALL<sup>™</sup> magnetic wall thickness monitoring</li> <li>Demagnetizing system (optional)</li> </ol> |
|                     | 4) Grade comparator (optional)                                                                                                                                                 |
| Production<br>Rate: | 60 to 90 Ft. per minute, all functions                                                                                                                                         |
| Inspection          | The VEDAQ-P <sup>™</sup> is designed to meet most stringent                                                                                                                    |
| Criteria            | industry requirements set forth by API, DS-1, etc.                                                                                                                             |
| -                   |                                                                                                                                                                                |
| Criteria            | industry requirements set forth by API, DS-1, etc.                                                                                                                             |
| Criteria<br>Major   | <ol> <li>industry requirements set forth by API, DS-1, etc.</li> <li>Computerized electronics system</li> </ol>                                                                |
| Criteria<br>Major   | <ol> <li>industry requirements set forth by API, DS-1, etc.</li> <li>Computerized electronics system</li> <li>Operators panel</li> </ol>                                       |
| Criteria<br>Major   | <ol> <li>industry requirements set forth by API, DS-1, etc.</li> <li>Computerized electronics system</li> <li>Operators panel</li> <li>Skid-mounted center section</li> </ol>  |