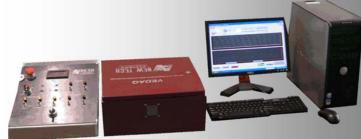

drill pipe. Digital transverse flaw detection, and exclusive TRUEWALL<sup>™</sup> solid state (Hall Effects) wall monitoring functions are standard features. NO **RADIATION IS USED.** The advanced digital computerized electronics system, heavy duty center section, pipe handling conveyors, and affordable price make the VEDAQ-P<sup>™</sup> the best system in the industry. Inspection capacity ranges from 2 3/8" to 6 5/8" O.D. The VEDAQ-P provides the operator with a very diversified, sophisticated and operator friendly inspection system. Affordable spare parts prices, detailed parts/operations manuals, and experienced technical assistance are superior to competitors' products. The VEDAQ-**P**<sup>™</sup> is designed to meet most stringent industry requirements set forth by API, DS-1, etc.





**Electronics** Package



# VEDAQ-P<sup>™</sup> Digital Chart

The Industry's Leading Manufacturer of Quality Pipe Inspection Equipment & Related Products with Systems in Over 50 Countries.

Mansfield, TX Office: (817) 779-6262 - Louisiana Office: (337) 839-2674 Midland, TX Office: (432) 561-5393 Email: contact@newtechsystems.com





#### The Industry's Leading Manufacturer of Quality Pipe Inspection Equipment & Related Products with Systems in Over 50 Countries.

Mansfield, TX Office: (817) 779-6262 - Louisiana Office: (337) 839-2674 Midland, TX Office: (432) 561-5393 Email: contact@newtechsystems.com

# SPECIFICATIONS

### The VEDAQ-P<sup>™</sup>

## Stationary, Computerized, Multi-Function, EMI, Drill Pipe Inspection System

## PERFORMANCE DATA

| Capacity:           | 2 3/8" to 6 5