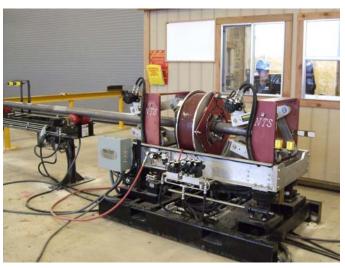

**The VEDAQ-P<sup>™</sup>** is a stationary, computerized, multi-function, EMI inspection system for drill pipe. Digital transverse flaw detection, and exclusive TRUEWALL<sup>™</sup> solid state (Hall Effects) wall monitoring functions are standard features. NO **RADIATION IS USED.** The advanced digital computerized electronics system, heavy duty center section, pipe handling conveyors, and affordable price make the VEDAQ-P<sup>™</sup> the best system in the industry. Inspection capacity ranges from 2 3/8" to 6 5/8" O.D. The VEDAQ-P provides the operator with a very diversified, sophisticated and operator friendly inspection system. Affordable spare parts prices, detailed parts/operations manuals, and experienced technical assistance are superior to competitors' products. The VEDAQ-**P**<sup>™</sup> is designed to meet most stringent industry requirements set forth by API, DS-1, etc.

- 6) Hydraulic power unit
- 6) Inspection heads (sizes optional)

**Optional Loader and Unloader Arms** 

VEDAQ-P<sup>TM</sup> with Conveyors

VEDAQ-P<sup>™</sup> Mounted in Portable Shipping Container.

VISIT OUR WEBSITE: www.newtechsystems.com