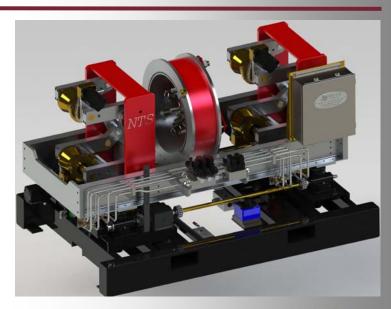

**The VEDAQ-P<sup>™</sup>** is a stationary, computerized, multi-function, EMI inspection system for drill pipe. Digital transverse flaw detection, and exclusive TRUEWALL<sup>™</sup> solid state (Hall Effects) wall monitoring functions are standard features. NO **RADIATION IS USED.** The advanced digital computerized electronics system, heavy duty center section, pipe handling conveyors, and affordable price make the VEDAQ-P<sup>™</sup> the best system in the industry. Inspection capacity ranges from 2 3/8" to 6 5/8" O.D. The VEDAQ-P provides the operator with a very diversified, sophisticated and operator friendly inspection system. Affordable spare parts prices, detailed parts/operations manuals, and experienced technical assistance are superior to competitors' products. The VEDAQ-**P**<sup>™</sup> is designed to meet most stringent industry requirements set forth by API, DS-1, etc.

## PERFORMANCE DATA

| Capacity:           | 2 3/8" to 6 5/8" O.D. drill pipe                                                                                                                                               |
|---------------------|--------------------------------------------------------------------------------------------------------------------------------------------------------------------------------|
| Functions:          | <ol> <li>Transverse (TV) flaw detection (cracks and pits)</li> <li>TRUEWALL<sup>™</sup> magnetic wall thickness monitoring</li> <li>Demagnetizing system (optional)</li> </ol> |
|                     | 4) Grade comparator (optional)                                                                                                                                                 |
| Production<br>Rate: | 60 to 90 Ft. per minute, all functions                                                                                                                                         |
| Inspection          | The VEDAQ-P <sup>™</sup> is designed to meet most stringent                                                                                                                    |
| Criteria            | industry requirements set forth by API, DS-1, etc.                                                                                                                             |
| -                   |                                                                                                                                                                                |
| Criteria            | industry requirements set forth by API, DS-1, etc.                                                                                                                             |
| Criteria<br>Major   | <ol> <li>industry requirements set forth by API, DS-1, etc.</li> <li>Computerized electronics system</li> </ol>                                                                |
| Criteria<br>Major   | <ol> <li>industry requirements set forth by API, DS-1, etc.</li> <li>Computerized electronics system</li> <li>Operators panel</li> </ol>                                       |
| Criteria<br>Major   | <ol> <li>industry requirements set forth by API, DS-1, etc.</li> <li>Computerized electronics system</li> <li>Operators panel</li> <li>Skid-mounted center section</li> </ol>  |