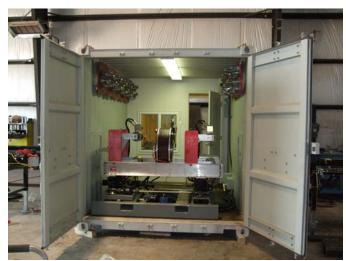

- 6) Hydraulic power unit
- 6) Inspection heads (sizes optional)

**Optional Loader and Unloader Arms** 

VEDAQ-P<sup>TM</sup> with Conveyors

VEDAQ-P<sup>™</sup> Mounted in Portable Shipping Container.

VISIT OUR WEBSITE: www.newtechsystems.com