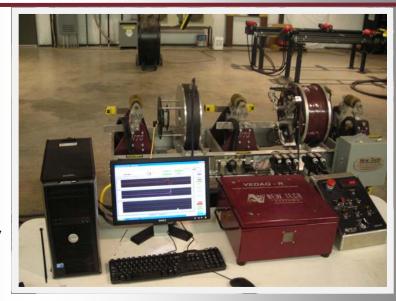

## **VEDAQ-R™**

## Computerized EMI Sucker Rod Inspection System Multi-Function

THE VEDAQ-R™ is a computerized, multi-function, EMI inspection system for API sucker rods. The state of the art electronics system is PC-based. Features transverse flaw detection (4-channel), laser O.D. ovality monitoring system, and eddy current hardness detection. Inspection results are displayed on the computer screen in multiple colors per channel. Inspection reports can be customized in a spreadsheet environment. Desktop computer and monitor is included. This system is primarily designed for stationary use, but it can be mounted in a trailer or shipping container for portability. The VEDAQ-R™ is designed to meet most stringent industry requirements set forth by API, etc.

- Capacity 5/8 1 1/4" O.D. API sucker rods (larger sizes are optional)
- Digital transverse flaw detection
- Laser O.D. ovality monitoring system
- Eddy current hardness detection
- High production rate
- Windows® based electronics system
- Conveyors
- Sucker rod loaders and unloaders
- Manual or automatic controls
- Heavy-duty center section
- Hydraulic power unit
- Inspection heads (sizes optional)