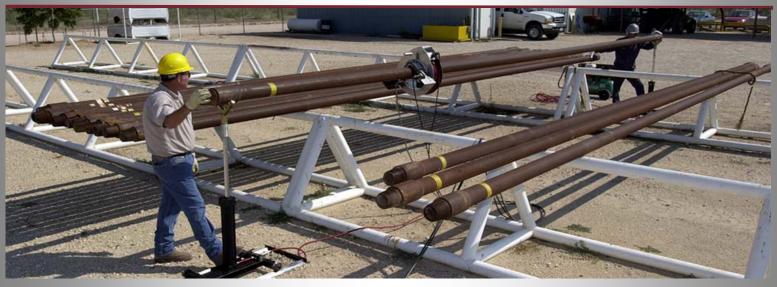

## The VEDAQ 2000-C<sup>™</sup> Computerized Portable EMI Drill Pipe

Inspection System is designed to provide the operator with a simplified, affordable and functional drill pipe unit that is easy to set up and operate. Transverse flaw detection (magnetic flux leakage), and TRUEWALL™ solid state (Hall Effects) wall monitoring (magnetic flux density) functions are standard on the VEDAQ 2000-C™. It is lightweight, compact and extremely portable design allows the VEDAQ 2000-C™ to be operated at the rig site or in house. Affordable and readily-available spare parts are in stock to keep your monthly operational expenses low. Inspection capacity is 2 3/8" to 6 5/8" O.D. drill pipe. All commands i.e. gain, coil, buggy adjustments are performed with keystrokes on the computer. The VEDAQ 2000-C is designed to meets most stringent industry requirements set forth by API, DS-1 and etc.

Major 1) Electronics console with 2-function circuitry

Components: 2) Detector shoe (buggy) heads (sizes optional)

3) High-speed buggy drive with variable speed DC motors

4) Powerful DC magnetizing coils