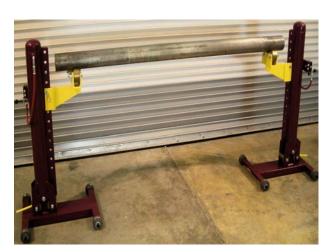

Buggy Head 2 3/8" - 6 5/8"

**VEDAQ 2000-CTM Components** 

**Optional Hi-Low Air Jacks** 

Visit Our Website: www.newtechsystems.com