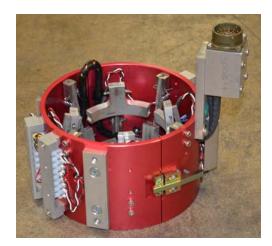

Major 1) Electronics console with 2-function circuitry

Components: 2) Detector shoe (buggy) heads (sizes optional)

3) High-speed buggy drive with variable speed DC motors

4) Powerful DC magnetizing coils

Buggy Head 2 3/8" - 6 5/8"

**VEDAQ 2000-CTM Components** 

**Optional Hi-Low Air Jacks** 

Visit Our Website: www.newtechsystems.com