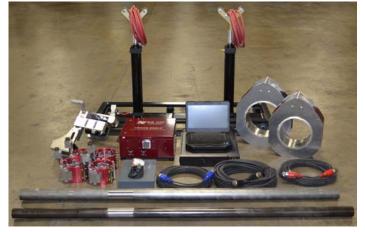

Major 1) Electronics console with 2-function circuitry

Components: 2) Detector shoe (buggy) heads (sizes optional)

3) High-speed buggy drive with variable speed DC motors

4) Powerful DC magnetizing coils

5) Air jack set (standard or Hi-Low models available)

6) Calibration standards (optional)

**Data** PC-based data acquisition system with ruggedized laptop computer

**Acquisition:** (all functions performed on computer with multi-color data display).

Buggy Head 2 3/8" - 6 5/8"

**VEDAQ 2000-CTM Components** 

**Optional Hi-Low Air Jacks** 

Visit Our Website: www.newtechsystems.com